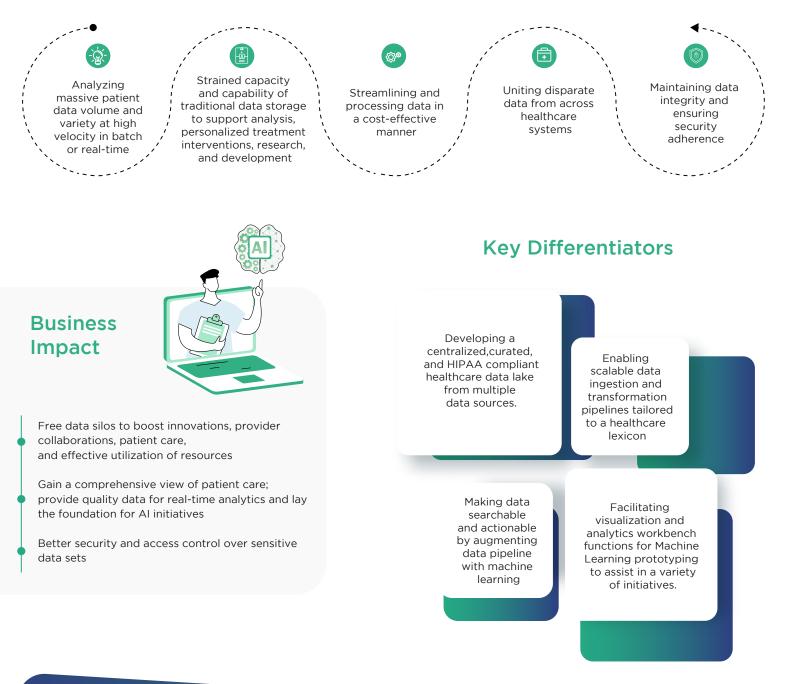

## HEALTHCARE DATA LAKE

Attain the best value and insights from rich patient data volume and variety at high velocity using Intelligent Data Lake to support fully informed patient encounters while improving outcomes.