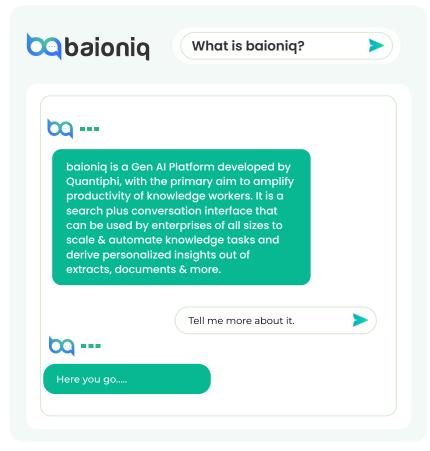

## With baloniq You Get:

Increased Productivity
baionia helps in improving

baioniq helps in improving the productivity of knowledge workers by automating downstream tasks

Improved Decision Makingbaioniq generates insights from documents,

helping employees make better decisions

baioniq enables fine tuning of language models. It houses a large repository of domain specific created & curated fine tuning data. baioniq also facilitates RLHF so that the model is tuned further with human feedback.