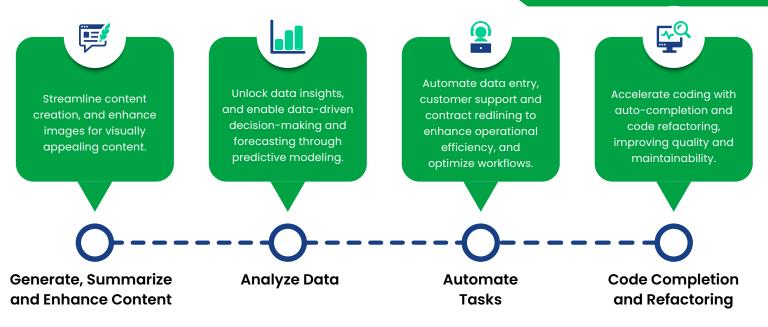

## Use baioniq<sup>™</sup> in your organization to:

Cabaionia comprises a suite of modules integrated with the NVIDIA stack that empower businesses to harness the full potential of domain-specific Generative AI.