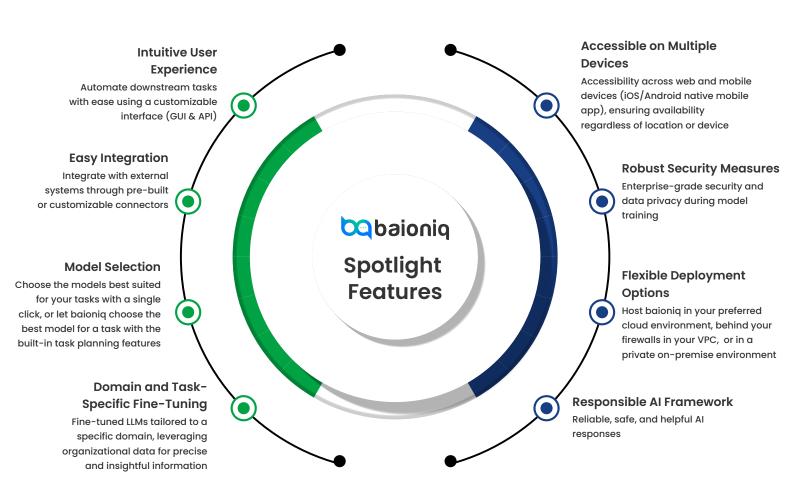

baioniq is powered by NVIDIA AI Enterprise and NVIDIA AI Foundation Models (including leading community - and NVIDIA-built models), leveraging the NeMo Framework for model customization, and TensorRT-LLM for optimization and deployment. The platform allows you to harness the advantages of LLMs while maintaining full control over your data and models on NVIDIA Certified Systems or on your preferred hyperscaler.

## Use baioniq<sup>™</sup> in your organization to:

Cabaionia comprises a suite of modules integrated with the NVIDIA stack that empower businesses to harness the full potential of domain-specific Generative AI.