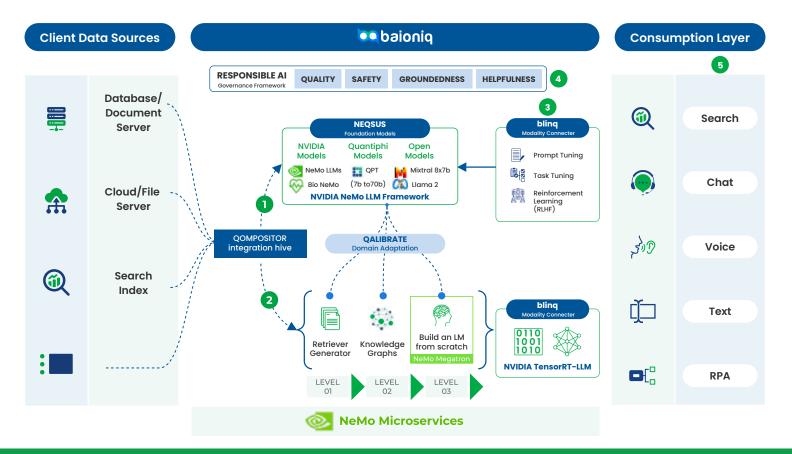

## pinoied 🔎

An Enterprise Ready Generative Al Platform, powered by NVIDIA.

Service Delivery Partner of the Year

baioniq<sup>™</sup> is designed to swiftly onboard Generative AI capabilities for specific organizational tasks and overcome critical challenges encountered with Large Language Models (LLMs). It simplifies and accelerates the process of domain-adapting, and fine-tuning these models to business-specific needs, ensuring alignment with groundedness, ethical and responsible AI practices.

baioniq is powered by NVIDIA AI Enterprise and NVIDIA AI Foundation Models (including leading community - and NVIDIA-built models), leveraging the NeMo Framework for model customization, and TensorRT-LLM for optimization and deployment. The platform allows you to harness the advantages of LLMs while maintaining full control over your data and models on NVIDIA Certified Systems or on your preferred hyperscaler.

## Use baioniq<sup>™</sup> in your organization to:

Cabaionia comprises a suite of modules integrated with the NVIDIA stack that empower businesses to harness the full potential of domain-specific Generative AI.