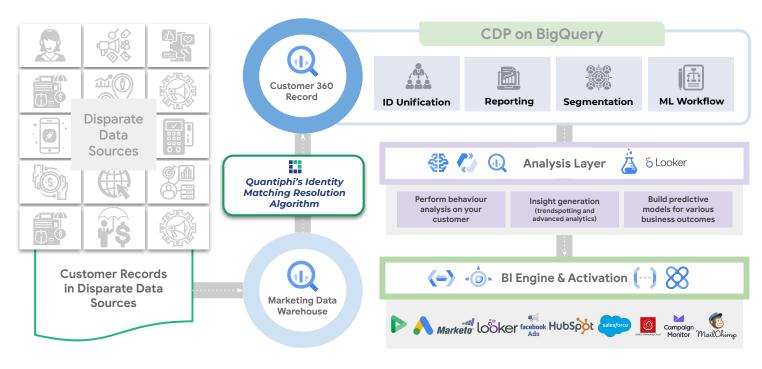

CDP on Google Cloud Platform

Quantiphi leverages in-house accelerators and a dedicated team of certified professionals to help clients accelerate the development of the Customer Data Platform on Google Cloud Platform

In partnership with Google Cloud, Quantiphi helped clients to ingest, merge and unify their disparate customer data sources to build a 360 view of their customers.

#### Customer Data Platform (CDP) Customer Success Story

Quantiphi helped a French multinational corporation and conglomerate that specializes in luxury products create a **whitebox Customer Data Platform** on BigQuery that replaced their existing productised CDP, and made it available on their CRM platform for direct consumption in promotional activities

- Ingested customer data from SaaS, marketing and internal tools and platform to BigQuery
- Developed custom whitebox solution for identity resolution and golden record creation
- Refined customer profiling and
  segmentation from the newly created customer records
- Achieved an end to end automation and deployment of CDP in production in a span of 6 months