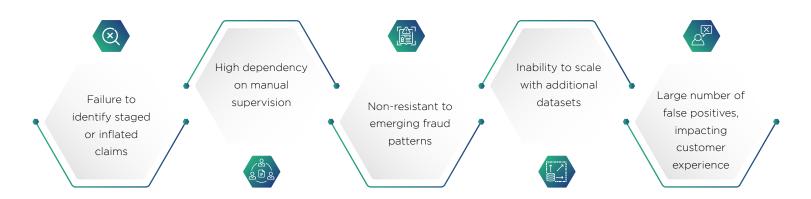

# **Claims Fraud Detection Solution**

Despite traditional fraud detection solutions in place, insurance fraud has been on the rise. Quantiphi leverages a combination of Al-enabled fraud identification models to help insurers **detect and prevent fraud at the right time and improve their loss ratios**.

## **Why Fraud Detection**

**\$80 billion** of fraudulent claims are filed in the United States annually

Insurers payout up to 10% of their claims cost on fraudulent claims Only 1% to 3%
of insurance claims
are investigated for
fraud or denied
outright when first
filed

Fraud amounts for up to 10% of healthcare expenditures annually

## **Challenges of Rule-Based Fraud Analytics Solutions**



## How Quantiphi's Solution Can Help You



#### **How Quantiphi is Reimagining Claims Fraud Detection**



## **Quantiphi's Key Success Stories**

#### **Optimisation of Fraud Detection Model**

#### **Problem Context**

Client is one of the major financial services holding company in the US and primary businesses are Insurance and Investments. They had an existing fraud detection model and claims dataset for the past 5 years which they wanted to optimise and deploy it on cloud.

#### **Challenges**

- · Limited amount of claims sample dataset
- Provided data was masked
- Completely unaware about existing model performance

#### Solution

Quantiphi assessed the scripts and current landscape, re-trained existing models and deployed the optimised model on Cloud AI

Additionally, Quantiphi