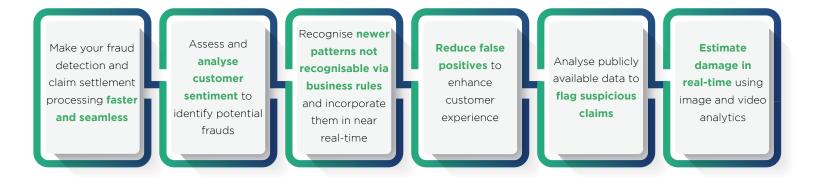

# **Claims Fraud Detection Solution**

Despite traditional fraud detection solutions in place, insurance fraud has been on the rise. Quantiphi leverages a combination of Al-enabled fraud identification models to help insurers **detect and prevent fraud at the right time and improve their loss ratios**.

## **Why Fraud Detection**

**\$80 billion** of fraudulent claims are filed in the United States annually

Insurers payout up to 10% of their claims cost on fraudulent claims Only 1% to 3%
of insurance claims
are investigated for
fraud or denied
outright when first
filed

Fraud amounts for up to 10% of healthcare expenditures annually

## **Challenges of Rule-Based Fraud Analytics Solutions**



## How Quantiphi's Solution Can Help You



#### **How Quantiphi is Reimagining Claims Fraud Detection**



## **Quantiphi's Key Success Stories**

#### **Optimisation of Fraud Detection Model**

#### **Problem Context**

Client is one of the major financial services holding company in the US and primary businesses are Insurance and Investments. They had an existing fraud detection model and claims dataset for the past 5 years which they wanted to optimise and deploy it on cloud.

#### **Challenges**

- · Limited amount of claims sample dataset
- Provided data was masked
- Completely unaware about existing model performance

#### Solution

Quantiphi assessed the scripts and current landscape, re-trained existing models and deployed the optimised model on Cloud AI

Additionally, Quantiphi advisory team assessed their current challe