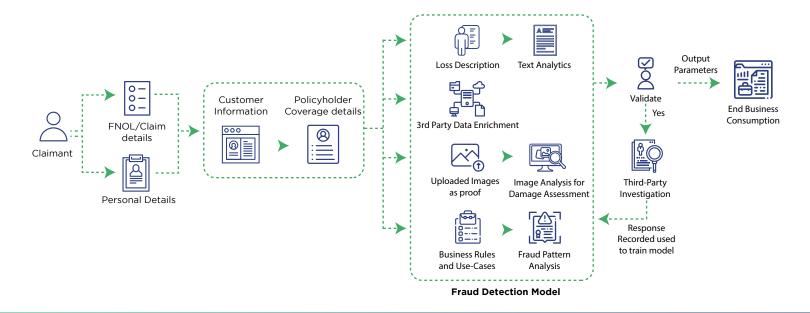

Fraud Detection Solution**

Despite traditional fraud detection solutions in place, insurance fraud has been on the rise. Quantiphi leverages a combination of Al-enabled fraud identification models to help insurers **detect and prevent fraud at the right time and improve their loss ratios**.

## **Why Fraud Detection**

**\$80 billion** of fraudulent claims are filed in the United States annually

Insurers payout up to 10% of their claims cost on fraudulent claims Only 1% to 3%
of insurance claims
are investigated for
fraud or denied
outright when first
filed

Fraud amounts for up to 10% of healthcare expenditures annually

## **Challenges of Rule-Based Fraud Analytics Solutions**



## How Quantiphi's Solution Can Help You



#### **How Quantiphi is Reimagining Claims Fraud Detection**



## **Quantiphi's Key Success Stories**

#### **Optimisation of Fraud Detection Model**

#### **Problem Context**

Client is one of the major financial services holding company in the US and primary businesses are Insurance and Investments. They had an existing fraud detection model and claims dataset for the past 5 years which they wanted to optimise and deploy it on cloud.

#### **Challenges**

- · Limited amount of claims sample dataset
- Provided data was masked
- Completely unaware about existing model performance

#### Solution

Quantiphi assessed the scripts and current landscape, re-trained existing models and deployed the optimised model on Cloud AI

Additionally, Quantiphi advisory team assessed their current challenges across the value chain and developed the strategic roadmap