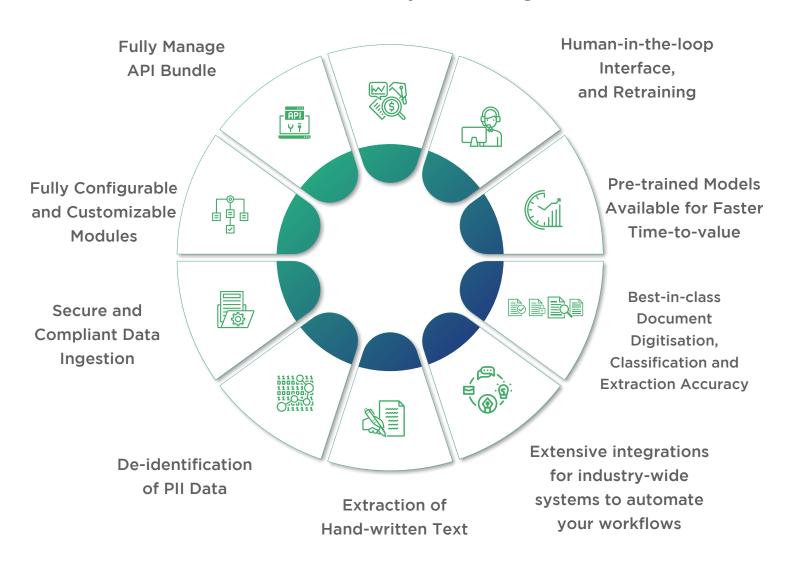

# Underwriting Automation for Finserv powered by dociphi

Fast-track your underwriting process and modernize your mission-critical workflows with Dociphi's state-of-the-art Al-led document processing platform

47% Of banking executives believe they do not have access to the right information to deliver an exceptional customer experience

Mortgage applications take as long as 21 days to process and can be cut down by up to 70%

# How Dociphi's Al-powered processing can transform your entire underwriting value chain



# Pay-as-you-go with Attractive Accuracy-based Pricing



## Accelerating the automated verification of income and assets

### **Business Challenge**

The client, one of the largest wholesale mortgage lenders globally, currently spends a large portion of their underwriters' time on low-value repetitive work that is inefficient and error-prone. They aim to automate the classification of document submission and seamlessly extract critical Information

### **Dociphi Solution**

- Dociphi automated the end-to-end underwriting process from document ingestion to integrating output with downstream systems
- The solution processes over 330+ distinct document types with varied structure and template using Custom AI models for automated data classification and extraction
- Data is extracted from multiple fields, tables, and values along with a human-in-t