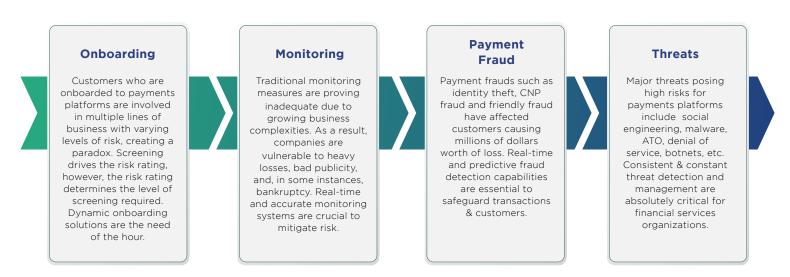

# Payments Transformation

Transform & modernize your payments ecosystem with Quantiphi's advanced onboarding, servicing & anomaly detection solutions. From AI driven KYC/AML solutions to real time point of sale fraud analytics, Quantiphi is your partner in enabling your payments universe with best-in-class AI-driven solutions.

# **Key Transformational Drivers**



## Pain Points in Focus in the Payments Industry



### How can we help



### Quantiphi's Success Story in Enabling Real-time Fraud Analytics for Payments Provider

### Fraud Detection Platform

Client is a leading digital payments as a service provider offering businesses a faster, easier, and more reliable way to move money. Quantiphi helped them set up fraud detection platform for transactions at Point of Sale

#### Challenges:

- Need of real-time Fraud Detection at Point of Sale
- Modeling outcome explainability of true positives
- Minimizing customer dissatisfaction (false positives) and undetected threats (false negatives)

### **Business Impact**

- Built a platform for real-time fraud flagging and benchmarking
- The platform had API Endpoints for fetching risk scores and explainability for flagged transactions
- Rule engine and