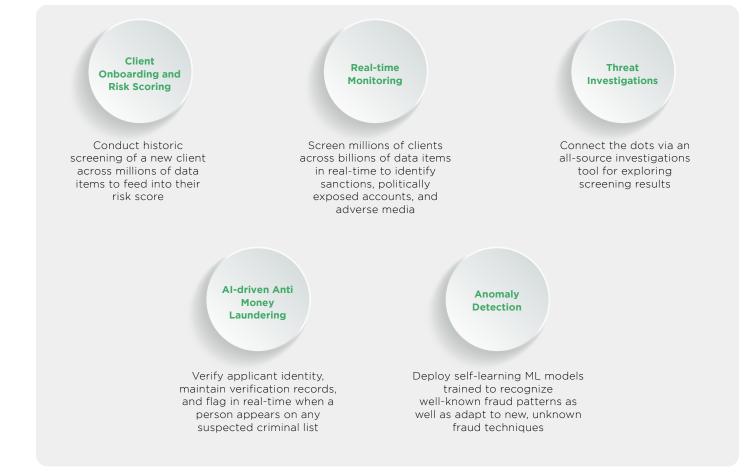

# Payments Transformation

Transform & modernize your payments ecosystem with Quantiphi's advanced onboarding, servicing & anomaly detection solutions. From AI driven KYC/AML solutions to real time point of sale fraud analytics, Quantiphi is your partner in enabling your payments universe with best-in-class AI-driven solutions.

# **Key Transformational Drivers**



## Pain Points in Focus in the Payments Industry



### How can we help



### Quantiphi's Success Story in Enabling Real-time Fraud Analytics for Payments Provider

### Fraud Detection Platform

Client is a leading digital payments as a service provider offering businesses a faster, easier, and more reliable way to move money. Quantiphi helped them set up fraud detection platform for transactions at Point of Sale

#### Challenges:

- Need of real-time Fraud Detection at Point of Sale
- Modeling outcome explainability of true positives
- Minimizing customer dissatisfaction (false positives) and undetected threats (false negatives)

### **Business Impact**

- Built a platform for real-time fraud flagging and benchmarking
- The platform had API Endpoints for fetching risk scores and explainability for flagged transactions
- Rule engine and API Endpoints were Inte