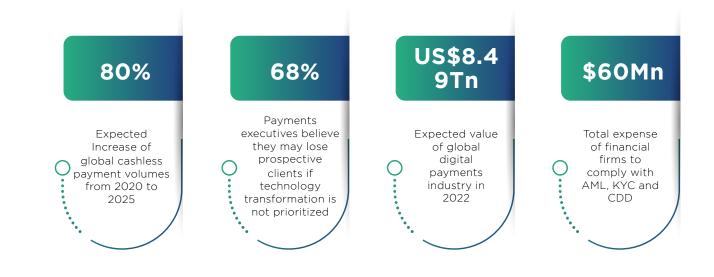

# Payments Transformation

Transform & modernize your payments ecosystem with Quantiphi's advanced onboarding, servicing & anomaly detection solutions. From AI driven KYC/AML solutions to real time point of sale fraud analytics, Quantiphi is your partner in enabling your payments universe with best-in-class AI-driven solutions.

# **Key Transformational Drivers**



## Pain Points in Focus in the Payments Industry



### How can we help



### Quantiphi's Success Story in Enabling Real-time Fraud Analytics for Payments Provider

### Fraud Detection Platform

Client is a leading digital payments as a service provider offering businesses a faster, easier, and more reliable way to move money. Quantiphi helped them set up fraud detection platform for transactions at Point of Sale

#### Challenges:

- Need of real-time Fraud Detection at Point of Sale
- Modeling outcome explainability of true positives
- Minimizing customer dissatisfaction (false positives) and undetected threats (false negatives)

### **Business Impact**

- Built a platform for real-time fraud flagging and benchmarking
- The platform had API Endpoints for fetching risk scores and explai