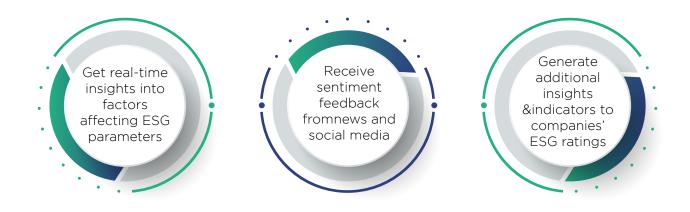

#### Adverse Media Screening

Assist both issuers and investors in ESG scoring and assessment with real time insights and scenario analysis with media screening and adverse event monitoring

Detect fraudulent news and disclosures with AI models

Assess issuer operations in real-time. translate to bottom-line and disclosure

Enrich centralized ESG reporting and analytics with external data