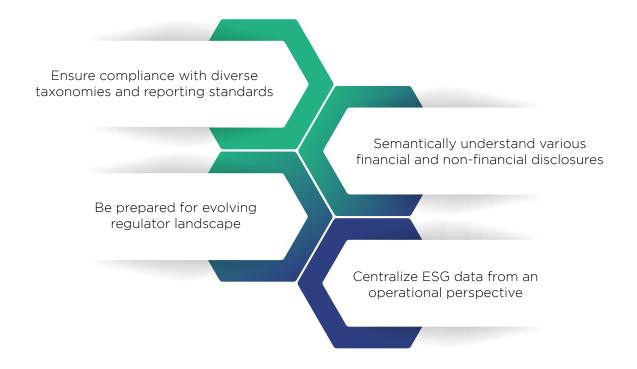

#### **Sustainability Disclosure Compliance**

Make disclosure compliance across standard-setters and frameworks seamless and comparable with NLP and computer vision-driven ML techniques