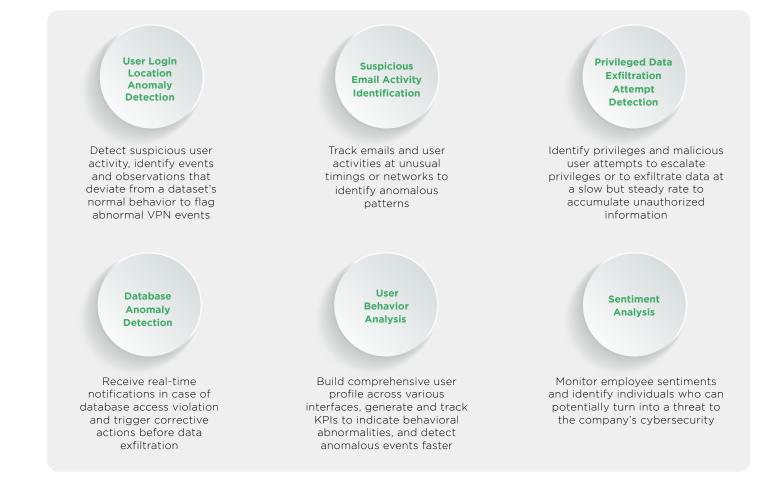

Leader in IDC Marketscape: Now one of the Worldwide Artificial Intelligence IT services, 2021 InsurTech Companies Leader in the Forrester New wave: Computer visio Consultancies, Q4 2020

# Cybersecurity for Insurance

Build your organization's cyber resilience with robust Al-driven data platforms and models that identify suspicious and fraudulent interactions within the organization's boundaries in real-time with predictive analytics and 360 data platforms

## Cyberattacks: A Snapshot



## How Quantiphi can help



## Quantiphi's Success in Enabling Cyber-resilience

#### Cybersecurity Analytics Framework for Financial Services Firm

Quantiphi has partnered with a Canadian financial services company to establish a robust cybersecurity analytics framework to enable building and implementing best practices around deployment, data quality management, and insight generation leveraging machine learning capabilities

#### Challenges:

- Establishing data quality framework and configuring alert mechanism for high severity incidents
- Real-time data processing, pipeline monitoring, CICD pipeline setup
- Developing mechanisms to reduce insider threat

#### **Business Impact**

- Built a secure and robust data platform for all downward consumption from accelerated access and log sources to faster insight gen