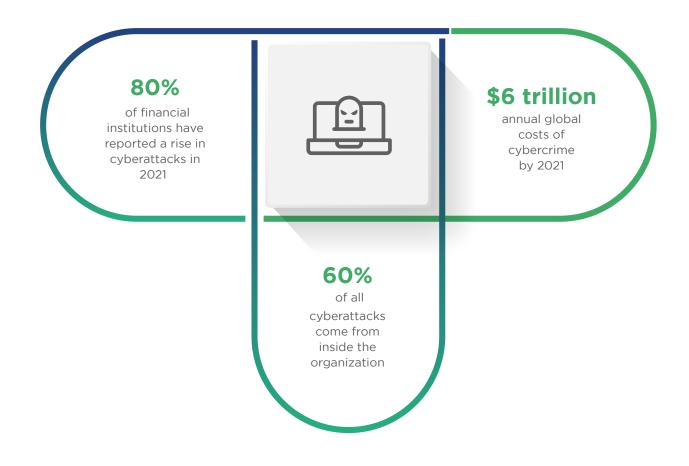

Leader in IDC Marketscape: Now one of the Worldwide Artificial Intelligence IT services, 2021 InsurTech Companies Leader in the Forrester New wave: Computer visio Consultancies, Q4 2020

# Cybersecurity for Insurance

Build your organization's cyber resilience with robust Al-driven data platforms and models that identify suspicious and fraudulent interactions within the organization's boundaries in real-time with predictive analytics and 360 data platforms

## Cyberattacks: A Snapshot



## How Quantiphi can help



## Quantiphi's Success in Enabling Cyber-resilience

#### Cybersecurity Analytics Framework for Financial Services Firm

Quantiphi has partnered with a Canadian financial services company to establish a robust cybersecurity analytics framework to enable building and implementing best practices around deployment, data quality management, and insight generation leveraging machine learning capabilities

#### Challenges:

- Establishing data quality framework and configuring alert mechanism for high severity incidents
- Real-time data processing, pipeline monitoring, CICD pipeline setup
- Developing mechanisms to reduce insider threat

#### **Business Impact**

- Built a secure and robust data platform for all downward consumption from accelerated access and log