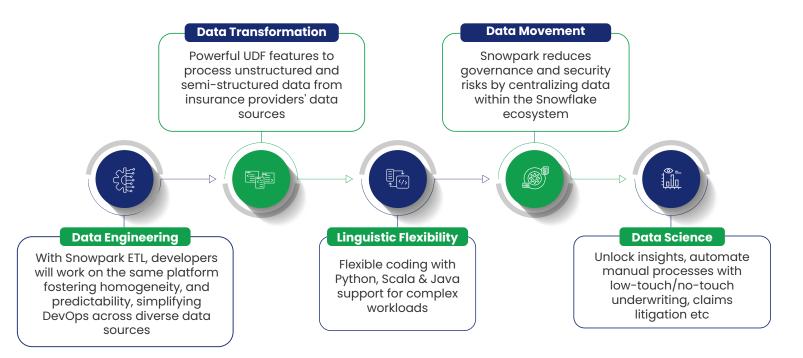

# Transform Insurance Value Chain with AI-first Digital Engineering

🛄 quantiphi

Solving What Matters



Experience the transformative potential of AI-first digital engineering in insurance complemented by Snowflake's cutting-edge capabilities and the power of Generative AI

## Key challenges



## Quantiphi's rapid start packages across insurance value chain



# How AI-powered solutions on Snowpark can transform the insurance industry?



## **Key success stories**



## Leverage our industry leading talent pool to accelerate your digital transformation journey







Follow us on:

in 🕑 有 🖸

appliedai@quantiphi.com

#### **Awards & Accolades**





Quantiphi is an award-winning Al-first digital engineering company driven by the desire to reimagine and realize transformational opportunities at the heart of business. We are passionate about our customers and obsessed with problem-solving to make products smarter, customer experiences frictionless, processes autonomous and businesses safer.