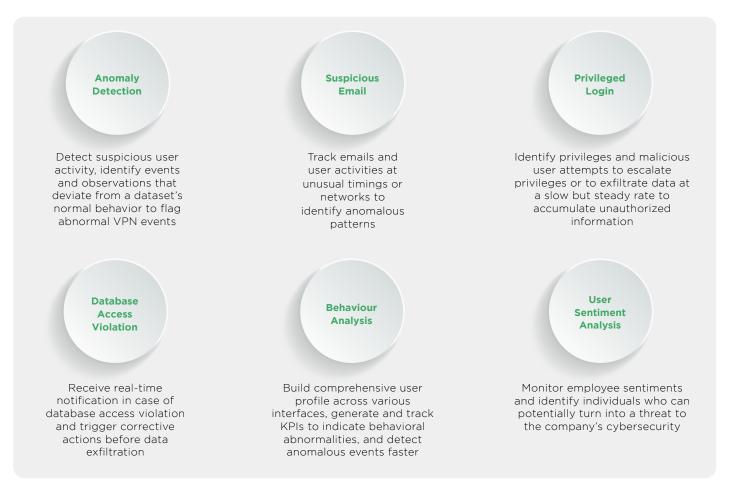

# Cybersecurity for Financial Services

Quantiphi enables your organization's cyber resiliency with robust and secure AI-driven data platforms and models that can identify suspicious and fraudulent interactions with your organization's boundaries in real-time with predictive analytics and 360 data platforms

## Why you should worry

Quantiphi offers AI-driven robust and secure data platforms that can immediately pinpoint suspicious activity, fraudulent transactions, verify user identity, and take real-time actions to prevent cyberattacks.



## How Quantiphi can help



## **Quantiphi's Success in Enabling Cyber-resilience**

#### Cybersecurity Data Platform

Client, a North American financial services company, wanted to build a scalable and robust Cybersecurity Data Platform to drive best practices for deployment and data quality strategies, and leverage Machine learning solutions to derive insights.

#### Challenges:

ن الأطري

ഷ്പ

- Establishing Data quality framework and configuring alert mechanism for high severity incidents
- Real-time data processing, pipeline monitoring, CICD pipeline setup
- Developing mechanism to reduce insider threat

### **Business Impact**

- Built a secure & robust Data Platform for all the downward consumption, from accelerated access to log sources to faster Insights generation and expedited ML implementation.
- Reduce