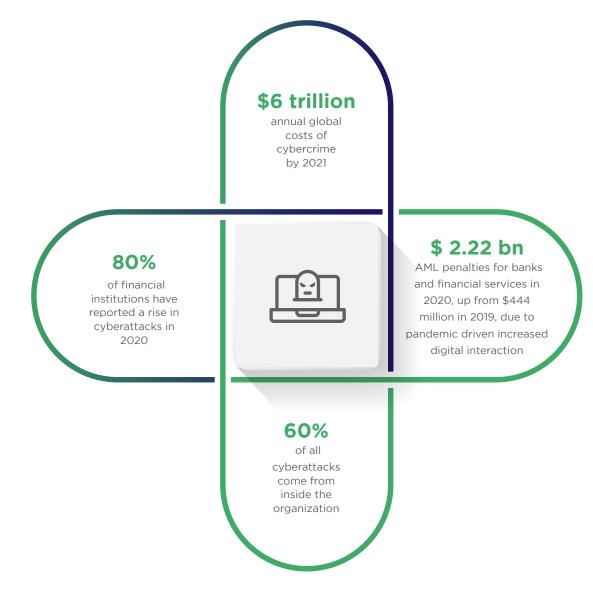

## Why you should worry

Quantiphi offers AI-driven robust and secure data platforms that can immediately pinpoint suspicious activity, fraudulent transactions, verify user identity, and take real-time actions to prevent cyberattacks.