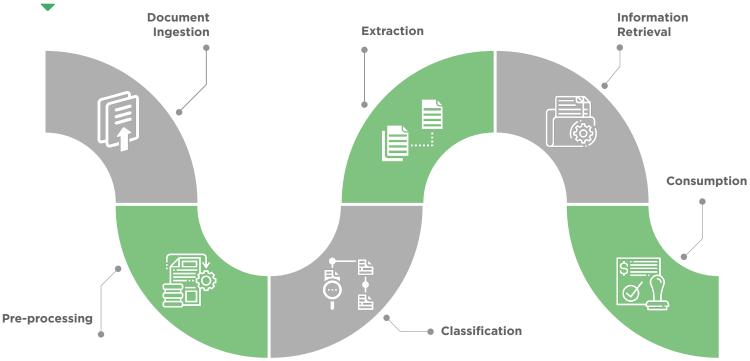

## Al Assisted Doc Processing for Lending Modernization

# Key Solution Offerings from Quantiphi

AI-enabled Document **Management System** 

**Industry Specific Workflow Management System** 

Document Digitization, Classification and Extraction

Human-in-the-loop Interface & Retraining