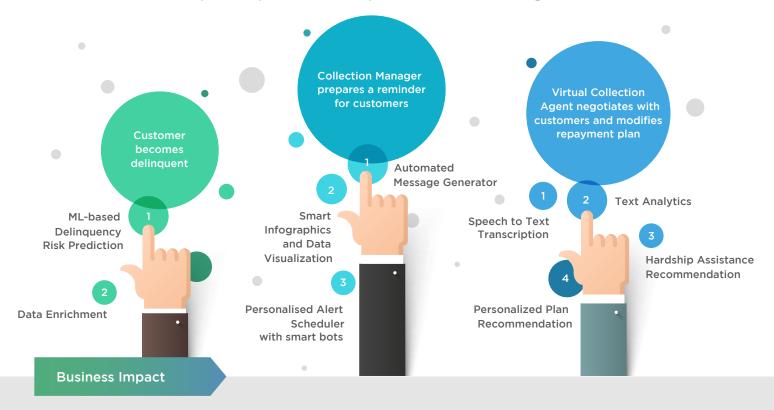

Reimagining Collection Management

An Al-assisted human in the loop collections management system to understand and engage with the customer throughout the lifecycle as well as inculcate customer empathy in the debt collection process, thereby increasing the efficiency and maximizing returns on debt collection

## Why CollectSense?

- Dated legacy systems and complex data exchanges
- Untracked communication channels
- Manual and siloed case processing
- Limited on-field workforce

## Quantiphi's Capabilities to Improve Collection Management

15% improvement in **Net Promoter** Score

30% reduction in compliance breaches

25% improvement in collection rate

30% reduction in operational expenditure