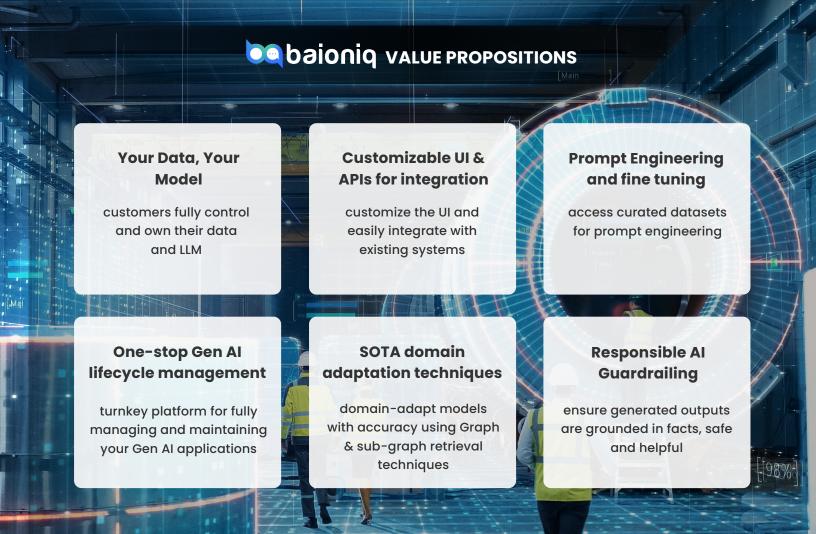

## **IMPACT**

Productivity Enhancement:
baioniq boosts knowledge
worker productivity, enabling
faster and smarter completion
of tasks

Streamlined Integration:

Offers a simple, scalable, and sustainable integration pathway into existing workflows, reducing complexity. Operational Cost Reduction:

Reduces costs associated with data analysis, content generation, and customer support by optimizing efficiency.

Tailored Solutions:

It facilitates the adoption of Generative AI for specific industry tasks, aligning AI with business needs. Accelerated Time-to-Market:

Helps companies get their Al solutions to market quicker, gaining a competitive edge. Responsible AI:

Adheres to responsible AI principles, ensuring ethical and compliant AI usage.

Experience baioniq in action - schedule your demo today!