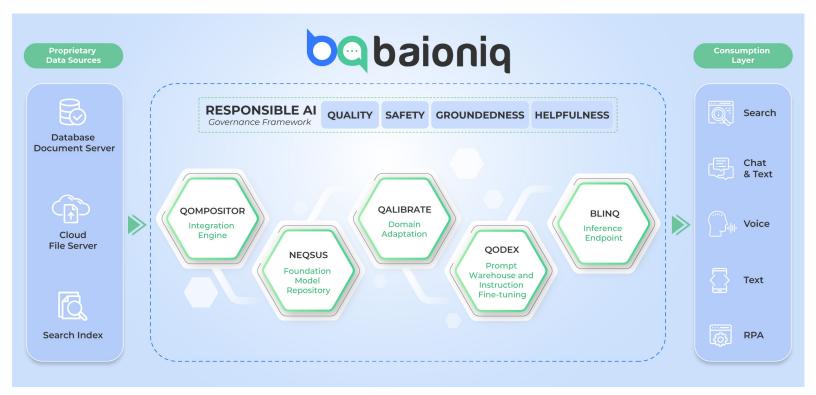

## **HOW BAIONIQ WORKS**

For AWS customers, baioniq is containerized and deployed on AWS. It provides a modular solution that allows modern enterprises to fine-tune LLMs to incorporate domain-specific data and perform enterprise-specific tasks in four simple steps.